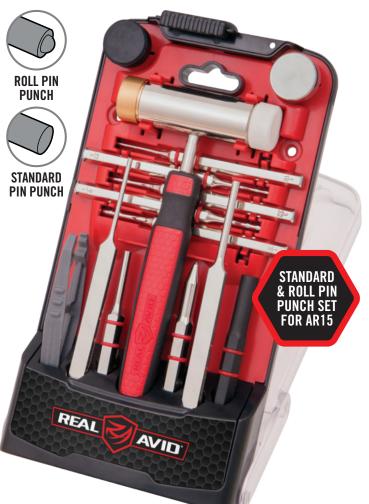

## DESIGNED FROM THE GROUND UP TO WORK BETTER ON GUNS.

This advanced kit includes every standard and roll pin punch needed to build or work on an AR15. A perfectly balanced hammer along with our proprietary pin alignment tool makes starting tiny pins easy and accurate. All in a modern stand-up case, A remarkably frustration free experience — even for sausage fingers.

## INCLUDES EVERY STANDARD & ROLL PIN PUNCH NEEDED TO BUILD OR WORK ON AN AR15

Rubberized ergonomic grip and balanced weight offer precise control and power

STAND-UP

TOOL CASE

Every pin punch needed to build or work on an AR15