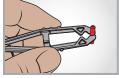

Pin Alignment Tool holds even the smallest pins precisely

**GUNSMITHING PIN PUNCH SET WITH PIN ALIGNMENT TOOL** 

This virtually indestructible stand-up case is a brilliant innovation that opens to form a kickstand, which displays every component and allows easy access. Plus. it's made from durable polycarbonate to stand up to any abuse you put it through.