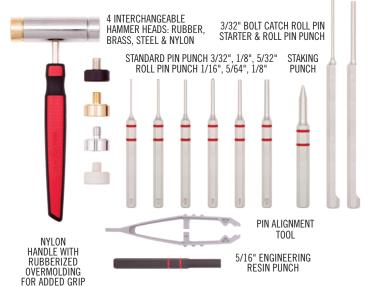

## INCLUDES EVERY STANDARD & ROLL PIN PUNCH NEEDED TO BUILD OR WORK ON AN AR15

Rubberized ergonomic grip and balanced weight offer precise control and power

STAND-UP

TOOL CASE

Every pin punch needed to build or work on an AR15

Pin Alignment Tool holds even the smallest pins precisely

**GUNSMITHING PIN PUNCH SET WITH PIN ALIGNMENT TOOL** 

This virtually indestructible stand-up case is a brilliant innovation that opens to form a kickstand, which displays every component and allows easy access. Plus. it's made from durable polycarbonate to stand up to any abuse you put it through.